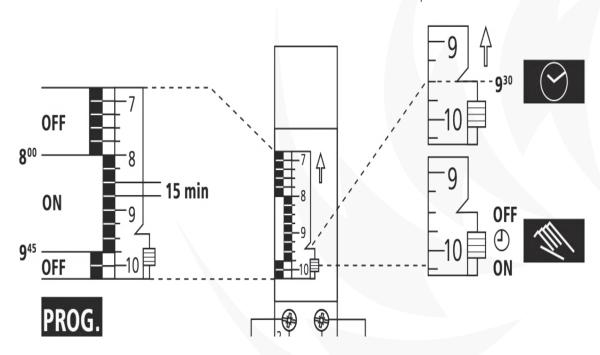

## **SETTING CURRENT TIME:**

Arrow to point to current time

## **PROGRAMING TIMER:**

Pegs pushed to the left turns hot water off, Pegs pushed to the right turns hot water on. **OFF:** Turns hot water system off

**CLOCK:** Hot water heats automatically

**ON:** Bypasses time clock to heat water instantly

(booster switch)

Timer to be programed to automatically heat water during the day to utilise power being produced by solar system. If more hot water is required timer may be set to turn on in the early morning. Please keep in mind that the solar system is not producing much power early in the morning therefore power will be purchased from the grid to heat hot water.